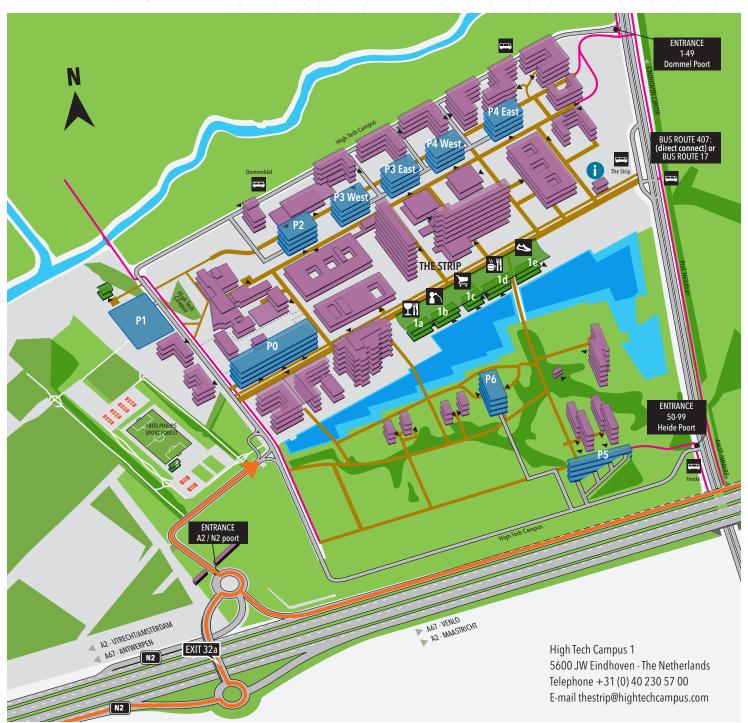

#### BY CAR

- Follow the signs for Eindhoven-Centrum or Veldhoven / Randweg N2 (not highway A2) and leave the motorway at exit (afrit) 32a High Tech Campus.
- When using a route planner or navigation system, please enter the address 'High Tech Campus 1' at Eindhoven.
- NOTE: Not all route planners and navigation systems have updated software. You may find the Campus under its former address 'Professor Holstlaan 4'.

#### **PARKING**

Visitors are advised to park in garage PO, please follow the signs. All gates to Randweg N2 and Professor Holstlaan are open during weekdays, between 06.30 and 20.30 hours.

### BY PUBLIC TRANSPORT

Easy access from NS railway station Eindhoven with bus connection line 17 & 407. Line 407 only during peak hours.

All catering and conference facilities are located at The Strip, as indicated on the signs.

**CONFERENCE CENTER** 

CAMPUS WELLNESS CENTER

SHOPS (1c):

- ABN Amro
- AH to Go
- Aragorn
- IAK Insurance
- Canon Business Services
- Science Hair

FOOD & DRINKS:

- The Lounge (1a)
- The Mart (1a)
- Starbucks (1b)
- The Colour Kitchen (1c)

NEW COURT (1d):

- Al Fresco
- Daely
- Love my Curry
- Subway